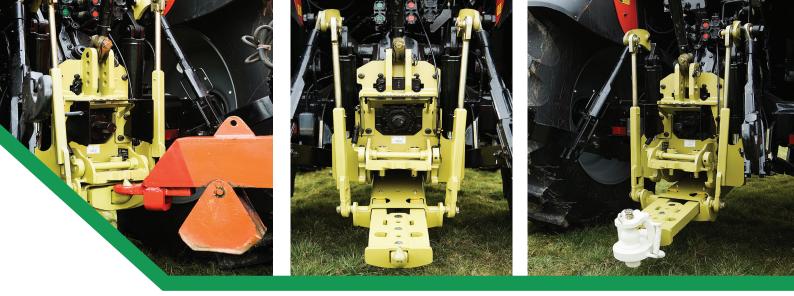

### **Maximum Productivity**

The hook, drawbar and 80mm ball can be exchanged within minutes, giving increased flexibility and productivity from your investment.

The tow hook can dig below ground level where implements have sunk into soft earth. .

#### **Versatile Attachment**

The DROMONE Hydraulic Push Back Hitch is compatible with the DROMONE ball and spoon system for increased versatility.

Precision engineered giving perfect fit on all tractors and minimum installation times.

#### **Maximum Ground Clearance**

Low profile design gives maximum ground clearance.