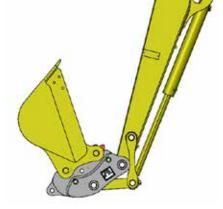

#### PROVEN PERFORMANCE

**Designed and manufactured** in the state-of-the-art Dromone manufacturing facility in Europe, the Multi Lock Automatic Coupler is constructed using high strength steels and quality materials. The result: consistent quality, durability, and superior product performance.

With consideration to all of the components that make a coupler superior, the Multi Lock Automatic Coupler delivers. With the ideal balance between weight and pickup range, the Dromone Multi Lock Automatic Coupler offers efficient coupler weight and superior breakout force.

### PROVEN STRENGTH & VERSATILITY

- 6.6-to-121.25 Ton Machine Capability
- Efficient Coupler Weight & Pickup Range
- Superior Breakout Force
- Increased Attachment Size Flexibility, Higher Asset Utilization
- Heavy-Duty Certified Lifting Eye