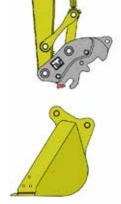

life cycle two times the industry standard. Above all, the **Dromone Multi Lock,** with its unique locking system, is the highest standard for safety.

Rotate coupler to the transport position. Press power button, followed by control button. Hold bucket cylinder over relief to unlock coupler.

#### 2003-2004

- Entered the North American market.
- First 2 distributors appointed.
- Auto-Lock Coupler launched in North American & European markets.

Rotate coupler to the dump position.

Lower stick to allow coupler to "SNAP" on and LOCK to the front bucket pin.

Lower the rear of the coupler onto the bucket until seated.

Rotate attachment to transport position.

Press the Power button, hold bucket cylinder over relief. The coupler is now locked.

With the bucket in transport position, locking of the coupler can be visually confirmed by the operator from the cab.