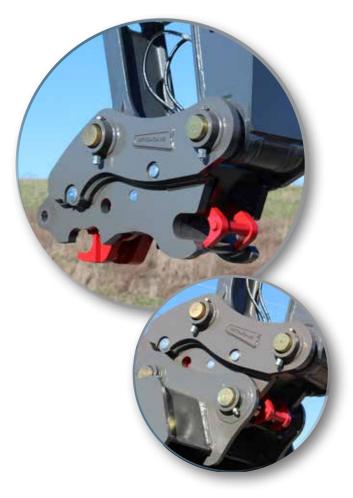

Say hello to operator comfort. The Dromone Multi Lock Automatic Coupler is the coupler of choice for operators around the world. Designed with operator and site safety in mind, both attachment pin locks are visible to the machine operator for increased

Lower the rear of the coupler onto the bucket until seated.

Rotate attachment to transport position.

Press the Power button, hold bucket cylinder over relief. The coupler is now locked.

With the bucket in transport position, locking of the coupler can be visually confirmed by the operator from the cab.