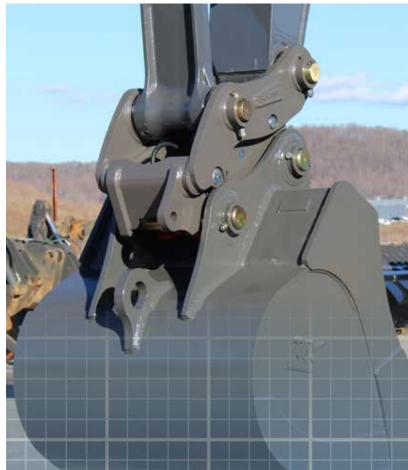

#### 2003-2004

- Entered the North American market.
- First 2 distributors appointed.
- Auto-Lock Coupler launched in North American & European markets.

Rotate coupler to the dump position.

Lower stick to allow coupler to "SNAP" on and LOCK to the front bucket pin.

Lower the rear of the coupler onto the bucket until seated.

Rotate attachment to transport position.

Press the Power button, hold bucket cylinder over relief. The coupler is now locked.

With the bucket in transport position, locking of the coupler can be visually confirmed by the operator from the cab.