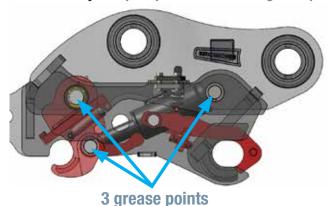

#### PROVEN SIMPLE DESIGN

Serviceability: 15 spare part kits and three grease points