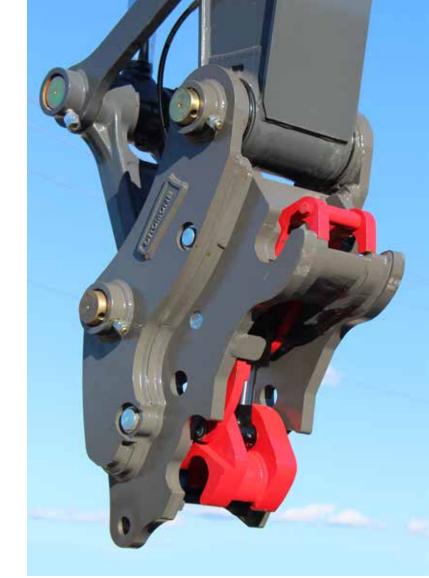

— Wayne Massad
Sales Representative
Westside Tractor
Rockdale, IL

DROMONE

RELIABLE AND SAFE IN FIELD CONDITIONS

The Dromone Multi Lock is a proven and innovative automatic hydraulic quick coupler designed and built to provide our customers with unmatched performance and versatility, ease of service, and reliability that creates an exceptional return on investment with a proven product

life cycle two times the industry standard. Above all, the **Dromone Multi Lock,** with its unique locking system, is the highest standard for safety.

Rotate coupler to the transport position. Press power button, followed by control button. Hold bucket cylinder over relief to unlock coupler.

Say hello to operator comfort. The Dromone Multi Lock Automatic Coupler is the coupler of choice for operators around the world. Designed with operator and site safety in mind, both attachment pin locks are visible to the machine operator for increased

#### STANDARDS FULLY COMPLIANT -EN474, AS.4772-2008, ISO 13031 & 9001

safety and reassurance.