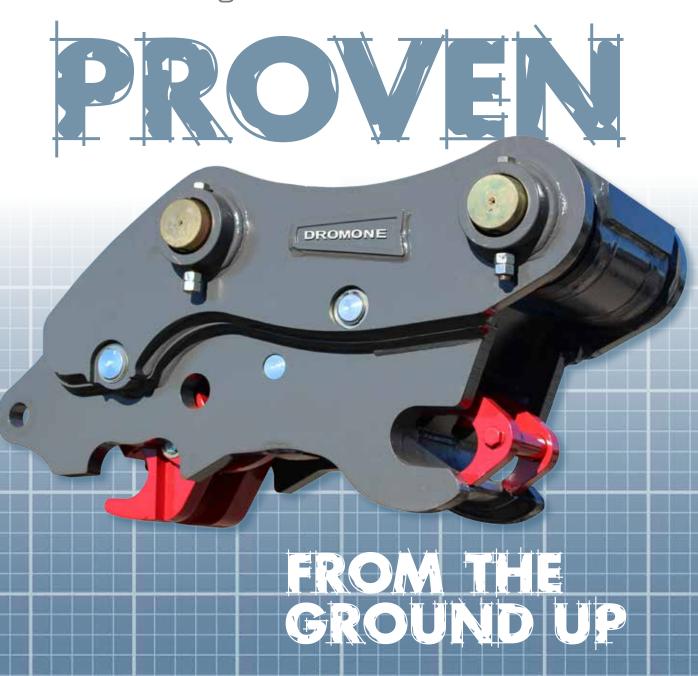

— Wayne Massad
Sales Representative
Westside Tractor
Rockdale, IL

DROMONE

RELIABLE AND SAFE IN FIELD CONDITIONS

The Dromone Multi Lock is a proven and innovative automatic hydraulic quick coupler designed and built to provide our customers with unmatched performance and versatility, ease of service, and reliability that creates an exceptional return on investment with a proven product

life cycle two times the industry standard. Above all, the **Dromone Multi Lock,** with its unique locking system, is the highest standard for safety.

Rotate coupler to the transport position. Press power button, followed by control button. Hold bucket cylinder over relief to unlock coupler.

### PROVEN WE PROUDLY BRING YOU THE SAFEST COUPLER IN THE WORLD

**Say goodbye to manual features.** Fully automatic and hydraulic operations allow for complete operability and attachment changeability from within the cab.

- Sequential Cab Control System
   where 3 stages are required to
   release attachment, eliminating
   unintentional, accidental release
- Hydraulic check valve fitted standard for double safety redundancy

Say hello to operator comfort. The Dromone Multi Lock Automatic Coupler is the coupler of choice for operators around the world. Designed with operator and site safety in mind, both attachment pin locks are visible to the machine operator for increased

#### STANDARDS FULLY COMPLIANT -EN474, AS.4772-2008, ISO 13031 & 9001

safety and reassurance.