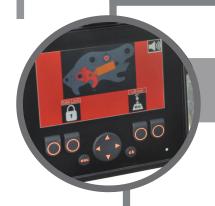

## **ML:SMART** SAFE

In cab controls notify operator of failed connection.

Warning lights and an audible buzzer.

Shows locking status for operators & bystanders.

Visible green/ red light-up indicator.

## **SMART**

New system for positive confirmation of tool engagement significantly reduces the risk of human error.

Monitors engagement and locking status in real time to prevent unexpected connection failure.