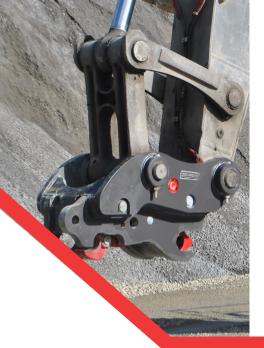

## **SMART**

New system for positive confirmation of tool engagement significantly reduces the risk of human error.

Monitors engagement and locking status in real time to prevent unexpected connection failure.