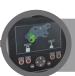

## **ML:SMART** SAFE

In cab controls notify operator of failed connection.

Warning lights and an audible buzzer.

Shows locking status for operators & bystanders.

Visible green/ red light-up indicator.