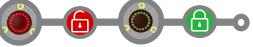

Flashing red or green lights.

## **ML:SMART** SAFE

In cab controls notify operator of failed connection.

Warning lights and an audible buzzer.

Shows locking status for operators & bystanders.

Visible green/ red light-up indicator.