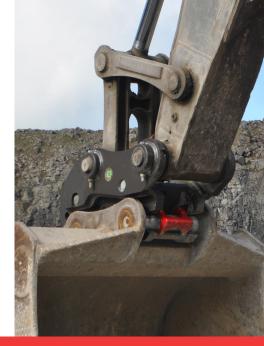

## SECURE

The DROMONE ML:SMART quick coupler is a universal quick coupler with attachment sensing technology.

Senses attachment is secure and locked.

First quick coupler with real time feedback to operators/ bystanders.

Flashing red or green lights.

## **SMART**

New system for positive confirmation of tool engagement significantly reduces the risk of human error.

Monitors engagement and locking status in real time to prevent unexpected connection failure.