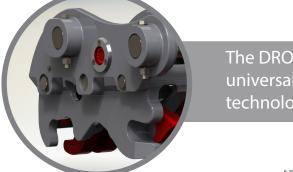

## **ML:SMART**

## SECURE

The DROMONE ML:SMART quick coupler is a universal quick coupler with attachment sensing technology.

Senses attachment is secure and locked.

First quick coupler with real time feedback to operators/ bystanders.