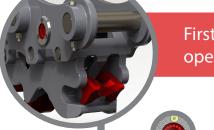

## SECURE

The DROMONE ML:SMART quick coupler is a universal quick coupler with attachment sensing technology.

Senses attachment is secure and locked.

First quick coupler with real time feedback to operators/ bystanders.