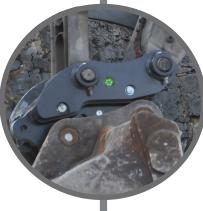

## SECURE

The DROMONE ML:SMART quick coupler is a universal quick coupler with attachment sensing technology.

Senses attachment is secure and locked.

First quick coupler with real time feedback to operators/ bystanders.

Flashing red or green lights.

## **SMART**

New system for positive confirmation of tool engagement significantly reduces the risk of human error.

Monitors engagement and locking status in real time to prevent unexpected connection failure.