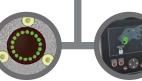

## SECURE

The DROMONE ML:SMART quick coupler is a universal quick coupler with attachment sensing technology.

Senses attachment is secure and locked.

First quick coupler with real time feedback to operators/ bystanders.

Flashing red or green lights.

## **ML:SMART** SAFE

In cab controls notify operator of failed connection.

Warning lights and an audible buzzer.

Shows locking status for operators & bystanders.

Visible green/ red light-up indicator.