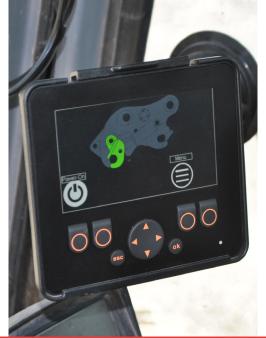

## **ML:SMART** SAFE

In cab controls notify operator of failed connection.

Warning lights and an audible buzzer.

Shows locking status for operators & bystanders.

Visible green/ red light-up indicator.

## **SMART**

New system for positive confirmation of tool engagement significantly reduces the risk of human error.

Monitors engagement and locking status in real time to prevent unexpected connection failure.