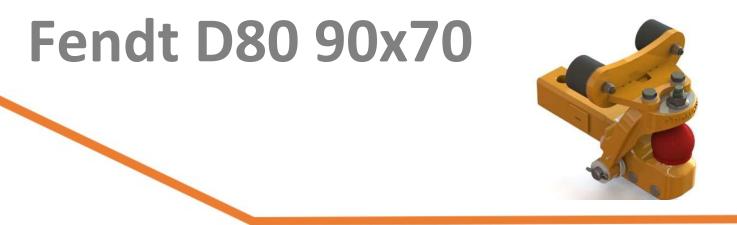

## New Fendt 90x70 D80 Ball Hitch System – P/N 750-00690-00

- Fully automatic coupling from the cab.
- Future proofing D80 system for larger tractors and loads by increasing D value to 120kN.
- D80 system static load of 4000kg, (subject to hitch compliance)
  - Compliance with legislation.
  - Capable of managing the increased drawbar weights.
- Enhanced wear characteristics on new D80 system.
- 90% less wear on the tractor and trailer hitch compared to traditional towing rings, reducing operating costs.
- Retrofittable steering system.

## **Fits Tractors and Hitch as follows**

| Model | НР  | Tractor type | Hitch # | Hook size |
|-------|-----|--------------|---------|-----------|
| 720   | 203 | Gen 7        | 722 U   | 90X70 MM  |
| 722   | 223 | Gen 7        | 722 U   | 90X70 MM  |
| 724   | 243 | Gen 7        | 722 U   | 90X70 MM  |
| 726   | 262 | Gen 7        | 722 U   | 90X70 MM  |
| 728   | 283 | Gen 7        | 722 U   | 90X70 MM  |