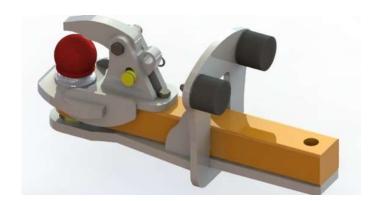

## Fendt-D80 Drawball System 90x90

A drawbar with the benefits of a Ball Hitch, the D80 Drawball is a system designed for open field applications such as baling, spraying and tillage.

- The working angle of the PTO Shaft is reduced, decreasing overall in cab vibrations.
- Manoeuvrability is improved as the system allows for a greater turning angle.
- Less wear on coupling and PTO systems reducing overall operating costs.
- Fully interchangeable in your hitch in the same way as Tow Hook, Drawbar and Ball hitch.
- Eliminates shunting and rattle noises offering operators a quiet towing experience.

Fits models

Part number: 750-00678-00

| Model | Tractor type | Hitch # |
|-------|--------------|---------|
| 700   | SCR          | U711    |
| 700   | S4           | 714U    |
| 700   | GEN 6        | 714U    |
| 800   | SCR          | 850U    |
| 800   | S4           | 1015U   |
| 900   | SCR          | 850U    |
| 900   | S4           | 850U    |
| 900   | GEN 6        | 1015U   |