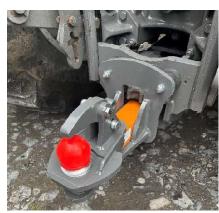

## Fendt-D80 Drawball System 90x90

A drawbar with the benefits of a Ball Hitch, the D80 Drawball is a system designed for open field applications such as baling, spraying and tillage.

- The working angle of the PTO Shaft is reduced, decreasing overall in cab vibrations.
- Manoeuvrability is improved as the system allows for a greater turning angle.
- Less wear on coupling and PTO systems reducing overall operating costs.
- Fully interchangeable in your hitch in the same way as Tow Hook, Drawbar and Ball hitch.
- Eliminates shunting and rattle noises offering operators a quiet towing experience.

Fits models

Part number: 750-00678-00

| Model | Tractor type | Hitch # |
|-------|--------------|---------|
| 700   | SCR          | U711    |
| 700   | S4           | 714U    |
| 700   | GEN 6        | 714U    |
| 800   | SCR          | 850U    |
| 800   | S4           | 1015U   |
| 900   | SCR          | 850U    |
| 900   | S4           | 850U    |
| 900   | GEN 6        | 1015U   |